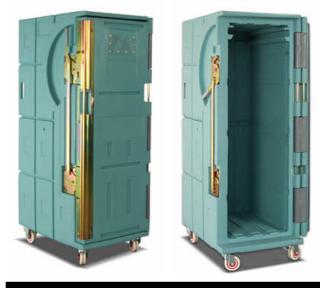

## **ROLL 370**

| Features               | <b>ROLL 370</b>            |
|------------------------|----------------------------|
| Outer dimensions in mm | 600 x 800 x 1670 height    |
| Inner dimensions in mm | 430 x 620 x 1370 height    |
| Volume                 | 365 litres                 |
| K value                | 0,37 W/m <sup>2</sup> .K   |
| Weight                 | 80 Kg                      |
| Insulation material    | Expanded polyurethane foam |
| Material of the walls  | Rotomoulded polyethylene   |

## **Technical features**

- Body and door made of one piece rotomoulded polyethylene. Grooves on internal walls facilitate cold gas flow natural convection
- 2 Body/door hinging with 2 pins
  - 2-points « Pélican » closing system, made of rustproof treated steel.
- Rustproof treated steel frame, flush mounted, fitted with 2 fixed and 2 swivelling castors Ø 100 mm
- 5 One-piece EPDM seal. Retracting door stop to keep door fixed open.
  - Label holder
    - 4 flush-mounted handles