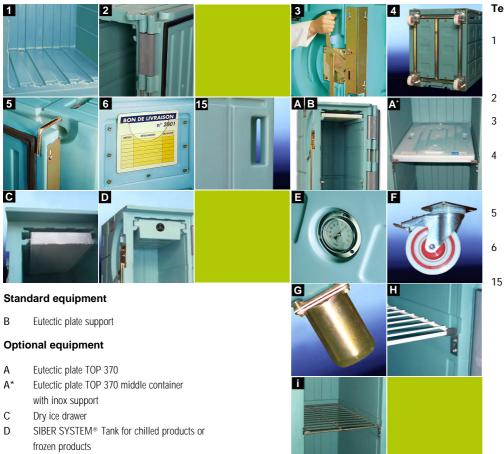

## **Specifications and optional equipment**

## **Technical features**

- Body and door made of one piece rotomoulded polyethylene. Grooves on internal walls facilitate cold gas flow natural convection
- 2 Body/door hinging with 2 pins
  - 2-points « Pélican » closing system, made of rustproof treated steel.
- Rustproof treated steel frame, flush mounted, fitted with 2 fixed and 2 swivelling castors Ø 100 mm
- 5 One-piece EPDM seal. Retracting door stop to keep door fixed open.
  - Label holder
    - 4 flush-mounted handles

- E Thermometer
- F 2 brake wheels ø 100 mm or 4 wheels ø 125 mm 2 brake wheels ø 125 mm
- G 4 metal feet ø 60 mm
- H 1 removable shelf plastic coated
- I 1 removable shelf stainless steel

Tel: + 33 (0)4 77 906 863 Fax: + 33 (0)4 77 903 495 www.olivo.fr